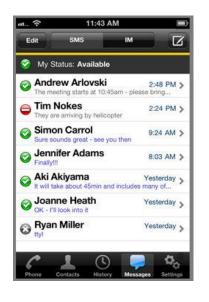

#### Mobility

Calls can be transfered from IPitomy back through the system from your mobile phone. Smart phones like iPhone and Android can even be an extension on the system by loading a SIP based soft phone.

## **IPitomy Text Messaging XMPP Server**

Every IPitomy IP PBX includes an XMPP server integrated into the system. Employees can collaborate using voice and text messaging adding another dimension to your communications environment. IPitomy Text Messaging is compatible with a wide range of XMPP compliant clients so your communications environment can extend beyond the office to mobile devices such as smart phones and iPAD's.