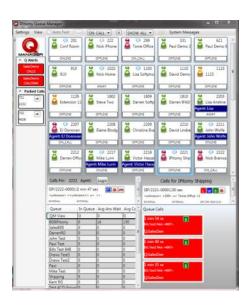

# **Beyond Traditional Expectations in a Business Phone System**

The IP1100 has all the features you would expect from a business phone system, but that's just where the excitement starts. IPitomy has enhanced the entire application with IPitomy Q-Manager. IPitomy Q-Manager provides state of the art presence management, status of all users, text messaging plus presence and text on your mobile phone. Calls can be transferred, parked, recorded and monitored with the click of a mouse.

# **Receptionist Console**

With IPitomy DCM, operators and attendants can find and reach any and all employees and effectively and efficiently manage incoming calls ... whether your company has a single location or multiple branch offices. Knowing the status of all users at a glance improves performance. Transferring calls by clicking on the user icon is much faster than the old traditional DSS console

#### **VIP/Visually Integrated Presence Panel**

Keep DCM visible all the time from a VIP Panel. The VIP panel is small and displays the DCM information on a small full color 9" screen that takes up a mere six inches of desk space. Your work won't get interrupted just to see who is available to take a call.